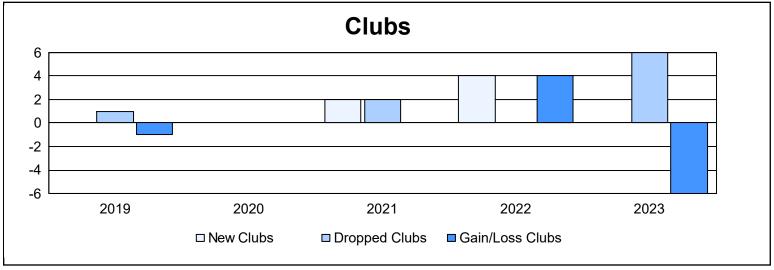

District 18 I As of June 2023 Cumulative

| Year      | New<br>Clubs | Dropped<br>Clubs | Gain/<br>Loss<br>Clubs | New<br>Members | Charter<br>Members | Reinstate<br>Members | Transfer<br>Members | Total<br>Member<br>Added | Total<br>Members<br>Dropped | Gain/<br>Loss<br>Members |
|-----------|--------------|------------------|------------------------|----------------|--------------------|----------------------|---------------------|--------------------------|-----------------------------|--------------------------|
| 2018-2019 | 0            | 1                | -1                     | 77             | 5                  | 4                    | 11                  | 97                       | 158                         | -61                      |
| 2019-2020 | 0            | 0                | 0                      | 97             | 0                  | 3                    | 5                   | 105                      | 144                         | -39                      |
| 2020-2021 | 2            | 2                | 0                      | 165            | 59                 | 5                    | 4                   | 233                      | 248                         | -15                      |
| 2021-2022 | 4            | 0                | 4                      | 126            | 89                 | 3                    | 7                   | 225                      | 210                         | 15                       |
| 2022-2023 | 0            | 6                | -6                     | 135            | 1                  | 9                    | 18                  | 163                      | 255                         | -92                      |
| Average   | 1            | 2                | -1                     | 120            | 31                 | 5                    | 9                   | 165                      | 203                         | -38                      |